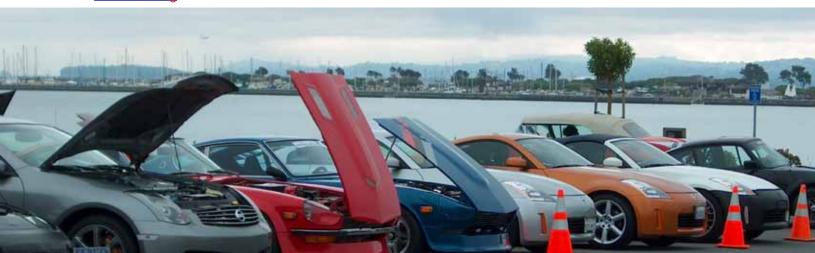

# CAR SHOW July 9, 2011 Brisbane Marina

July 9, 2011 is the date for the ZONC Annual Car Show. ZONC, the 2nd oldest Z car club in America, has moved its Annual Car Show to the unparalleled location of the Brisbane Marina in Brisbane, CA.

Old and new Zs, Roadsters, 510s, GTRs, and G35/G37 Coupes will color the rolling lawn a short distance from a harbor full of sleek white yachts as they compete in stock and modified classes as part of the exquisite scenic vista of the San Francisco Bay, just south of San Francisco.

Stroll along the San Francisco Bay amid dozens of beautiful cars. Select from several food vendors while participating in the raffle (tickets at a nominal fee), sporting prizes such as t-shirts, caps and automotive gift certificates to pamper your special car.

This Car Show has something for everyone; from classic Zs, roadsters and 510s to performance ready GTRs and elegant G35/G37 coupes. Event T-shirts are available at time of pre-registration with a limited number for sale on site. Discount entry fee for ZONC members ends June 10, 2011. No entry fee for spectators.