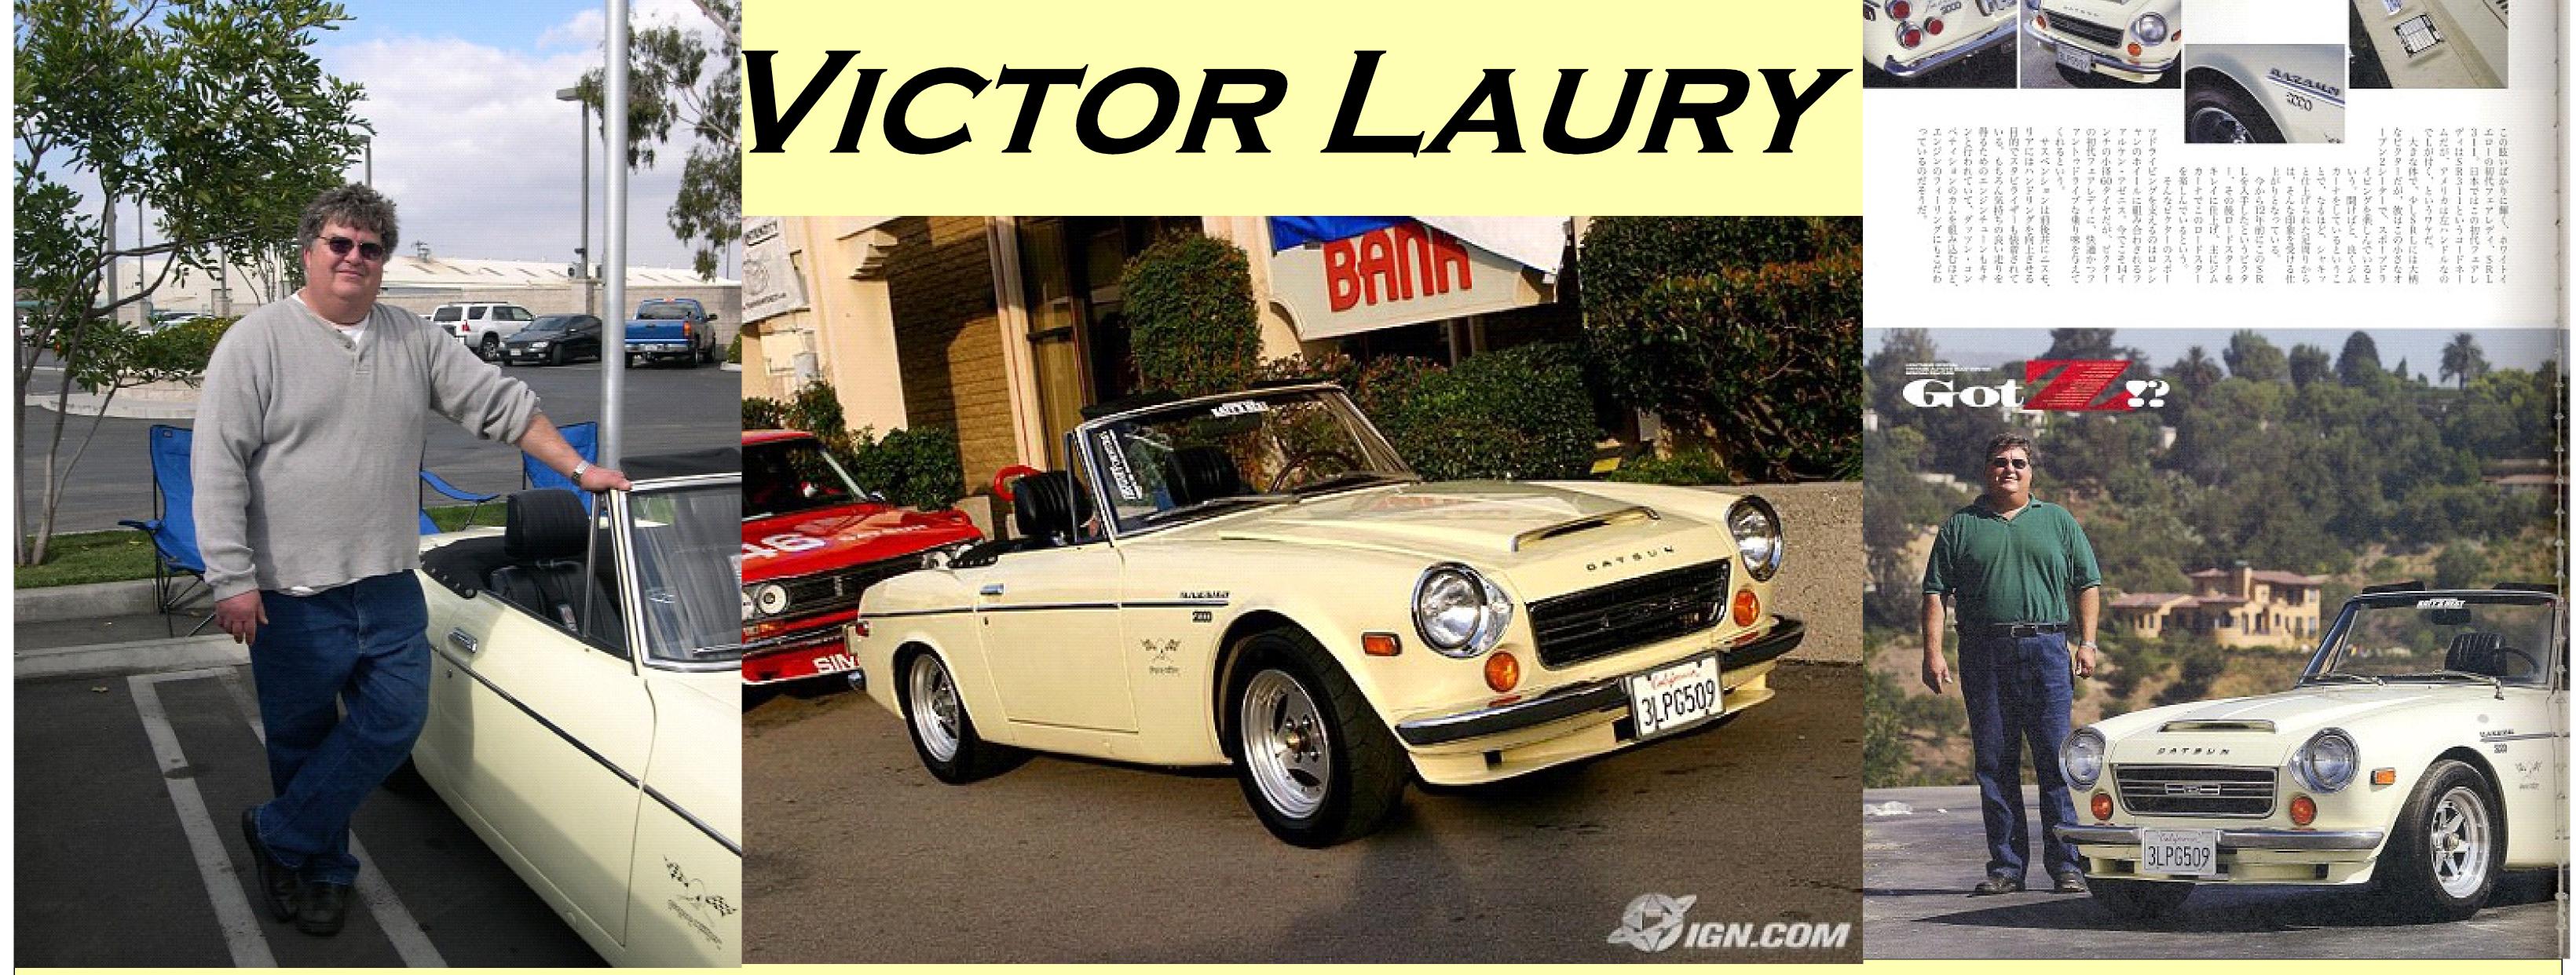

## 1970 SRL311 2000

Victor Laury is a name known, respected, and loved in the Datsun Community. The proud owner of a Roadster, 240Z, 510, and Truck, Victor is always willing to help those around him with cars and life.

## 1970 SRL311 2000 Datsun Roadster

This Datsun Roadster is built like very few. Nissan Competition upgrades throughout make this one of the best handling and fastest street cars around.

This Roadster has been featured in many magazines, and has been a Winner at car shows all along the West Coast.

This is an exceptionally cared for Roadster. Purchased by Victor in 1996, it still maintains most of it's original paint. The interior is mostly stock, with no rips or tears to material. A dash cover is installed, along with modern stereo system.