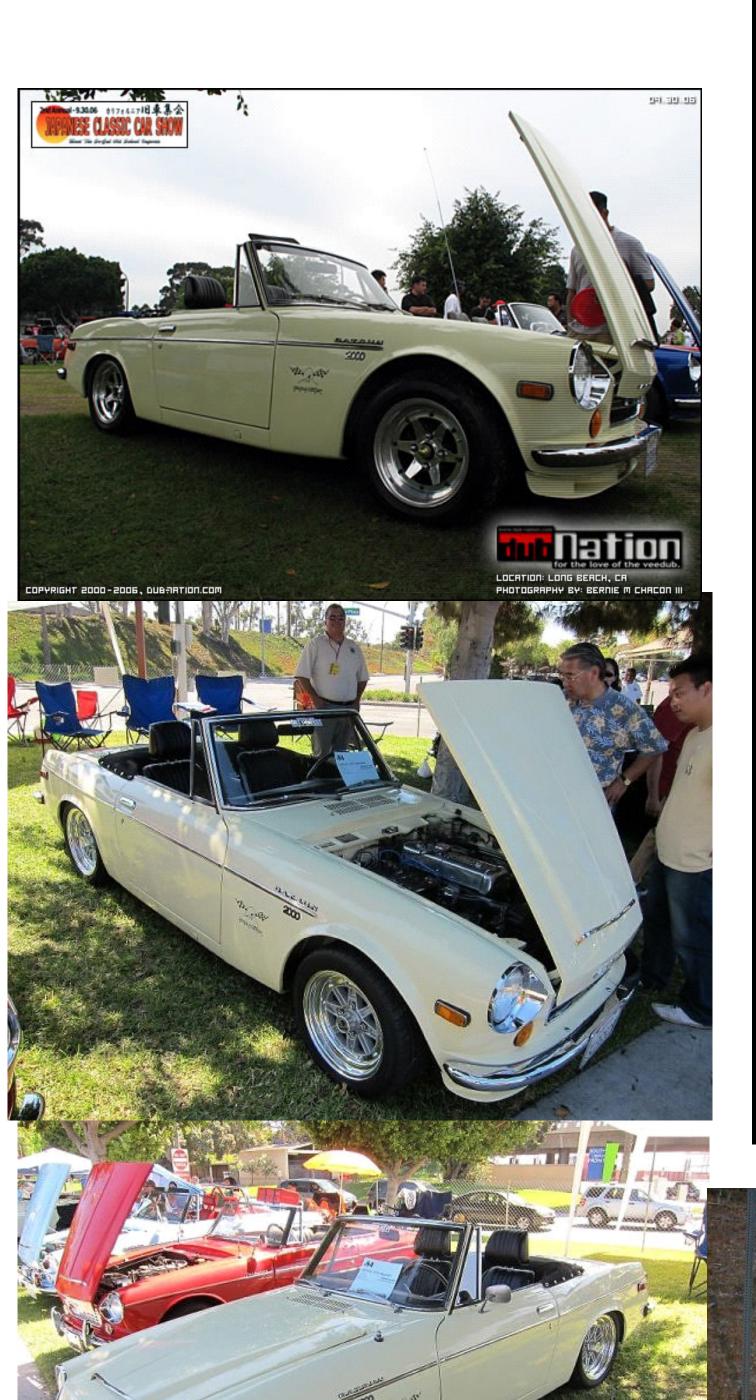

## 1970 SRL311 2000 Datsun Roadster

This Datsun Roadster is built like very few. Nissan Competition upgrades throughout make this one of the best handling and fastest street cars around.

This Roadster has been featured in many magazines, and has been a Winner at car shows all along the West Coast.

## **Features:**

2000 (2 liter) engine in excellent mechanical condition.

"B" cam, allowing for increased HP beyond 150HP

Datsun Roadster Spec Mikuni Solex 44pph Carbs and rare air filter

Nissan Competition Front Springs

Nissan Competition Rear Leafs Springs

Nissan Competition Front Sway Bar

Carrera Racing Shocks Front and Rear

Nissan Competition 4.38 Limited Slip Differential
 Nissan Competition Clutch plate and disc

Empi steering wheel
 Speed Star SSR wheels imported from Japan
 Engine Compartment Detailing including polished items
 1970 last year built for the Roadster